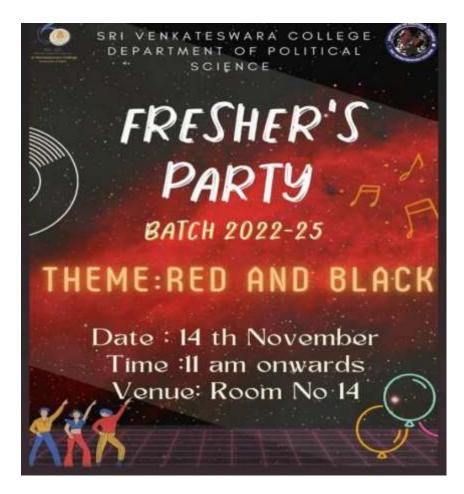

|

## **EVENTS PHOTOS**











**POSTER** 



#### **VIDEO LINK**

https://www.instagram.com/reel/Ck8jJLzubFo/?igshid=YmMyMTA2M2Y=



## CERTIFICATE

This is to certify that the <u>Freshers Meet 2022</u> was successfully conducted on <u>14/11/2022</u> from <u>11:00 AM</u> onwards by the <u>Department of Political Science</u> in the <u>Offline</u> mode and its event report has been submitted to IQAC for records.

Event In-Charge

AQAC Coordinator

Coordinator, IQAC Sri Venkateswara College (University of Delhi) Dhaula Kuan, New Delhi-110021 2 Saula lieg Principal

PRINCIPAL
Sri Venkateswara College
(University of Delhi)
Dhaula Kuan, New Delhi-110021