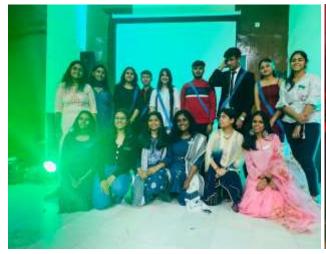

|

## **EVENTS PHOTOS**











**POSTER** 



#### **VIDEO LINK**

https://www.instagram.com/reel/Ck8jJLzubFo/?igshid=YmMyMTA2M2Y=



## CERTIFICATE

This is to certify that the <u>Freshers Meet 2022</u> was successfully conducted on <u>14/11/2022</u> from <u>11:00 AM</u> onwards by the <u>Department of Political Science</u> in the <u>Offline</u> mode and its event report has been submitted to IQAC for records.

Event In-Charge

AQAC Coordinator

Coordinator, IQAC Sri Venkateswara College (University of Delhi) Dhaula Kuan, New Delhi-110021 2 Saula lieg Principal

PRINCIPAL
Sri Venkateswara College
(University of Delhi)
Dhaula Kuan, New Delhi-110021