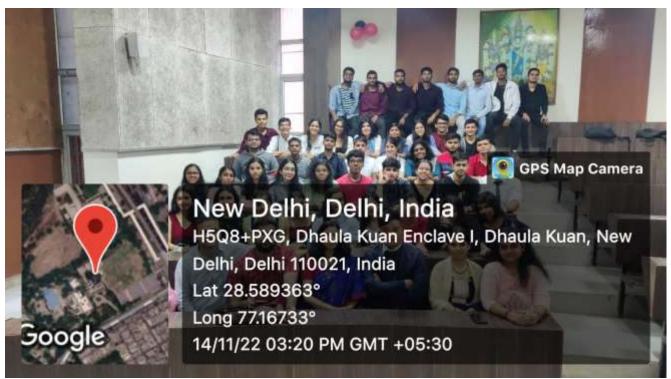

|

## **EVENTS PHOTOS**











**POSTER** 



#### **VIDEO LINK**

https://www.instagram.com/reel/Ck8jJLzubFo/?igshid=YmMyMTA2M2Y=



## CERTIFICATE

This is to certify that the <u>Freshers Meet 2022</u> was successfully conducted on <u>14/11/2022</u> from <u>11:00 AM</u> onwards by the <u>Department of Political Science</u> in the <u>Offline</u> mode and its event report has been submitted to IQAC for records.

Event In-Charge

AQAC Coordinator

Coordinator, IQAC Sri Venkateswara College (University of Delhi) Dhaula Kuan, New Delhi-110021 2 Saula lieg Principal

PRINCIPAL
Sri Venkateswara College
(University of Delhi)
Dhaula Kuan, New Delhi-110021